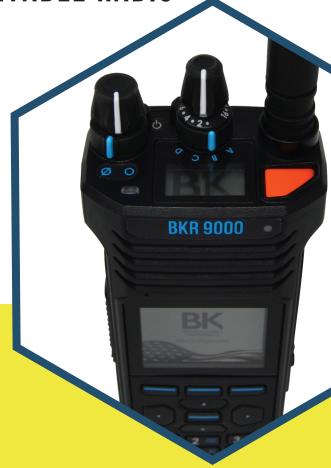

## **BKR 9000**

**MULTI-BAND PORTABLE RADIO SELFLESS • COMPASSIONATE • STRONG CHANNEL/ZONE SELECT** POWER/VOLUME **LCD TOP DISPLAY SPEAKER** PROGRAMMABLE ALPHANUMERIC LABELS KEEP BACK 10 MI **PROGRAMMABLE BUTTONS** AMBULANCE 3 DEF ALPHANUMERIC KEYPAD 6 MNO 9 WXYZ 8 TUV

## **BKR 9000**

MULTI-BAND PORTABLE RADIO

THE NEW BKR 9000 PORTABLE RADIO
OFFERS EXCEPTIONAL PERFORMANCE IN A
LIGHTWEIGHT FORM. WITH OVER 70
YEARS OF RELIABILITY, BK TECHNOLOGIES IS
HONORED TO SERVE OUR EVERYDAY HEROES
WITH A DEVICE THAT BRINGS DEPENDABILITY
WHEN EVERY MOMENT COUNTS.