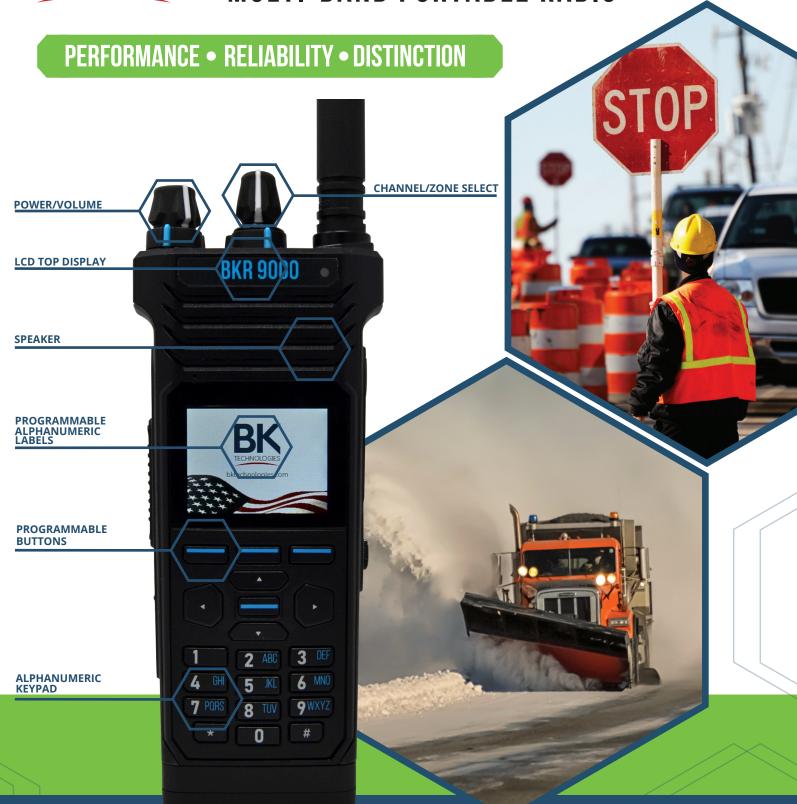

## **BKR 9000**

**MULTI-BAND PORTABLE RADIO** 

## **BKR 9000**

**MULTI-BAND PORTABLE RADIO** 

**THE NEW BKR 9000 PORTABLE RADIO** 

OFFERS EXCEPTIONAL PERFORMANCE IN A LIGHTWEIGHT FORM. WITH OVER 70 YEARS OF RELIABILITY, BK TECHNOLOGIES IS HONORED TO SERVE OUR EVERYDAY HEROES WITH A DEVICE THAT BRINGS DEPENDABILITY WHEN EVERY MOMENT COUNTS.

## **KEY FEATURES**

- MULTI BAND LMR
- **5000 MAH LI SMART BATTERY**
- SINGLE UNIT SMART CHARGER
- P25 CONVENTIONAL
- P25 PHASE 1 & 2 TRUNKING
- SIMULCAST OPERATION
- DES & AES FIPS140-2 L2 ENCRYPTION
- LTE BROADBAND DATA
- **INTERNAL WI-FI**
- **■** INTEGRATED GPS/LOCATION SERVICES
- INTERNAL BLUETOOTH WITH NFC PAIRING
- MEETS MIL SPEC 810 G & IP68 SPECIFICATIONS