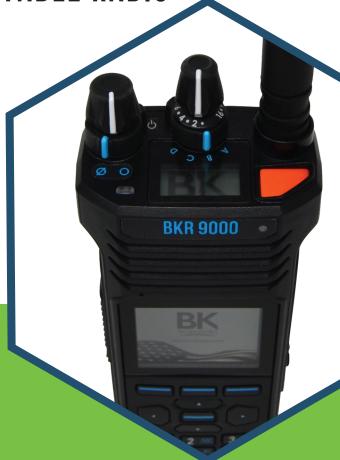

## **BKR 9000**

**MULTI-BAND PORTABLE RADIO** 

## **BKR 9000**

**MULTI-BAND PORTABLE RADIO** 

**THE NEW BKR 9000 PORTABLE RADIO** 

OFFERS EXCEPTIONAL PERFORMANCE IN A LIGHTWEIGHT FORM. WITH OVER 70 YEARS OF RELIABILITY, BK TECHNOLOGIES IS HONORED TO SERVE OUR EVERYDAY HEROES WITH A DEVICE THAT BRINGS DEPENDABILITY WHEN EVERY MOMENT COUNTS.

## **KEY FEATURES**

- MULTI BAND LMR
- **5000 MAH LI SMART BATTERY**
- SINGLE UNIT SMART CHARGER
- P25 CONVENTIONAL
- P25 PHASE 1 & 2 TRUNKING
- SIMULCAST OPERATION
- DES & AES FIPS140-2 L2 ENCRYPTION
- LTE BROADBAND DATA
- **INTERNAL WI-FI**
- **■** INTEGRATED GPS/LOCATION SERVICES
- INTERNAL BLUETOOTH WITH NFC PAIRING
- MEETS MIL SPEC 810 G & IP68 SPECIFICATIONS